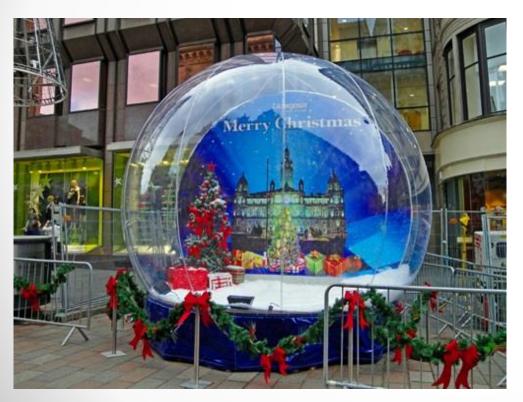

#### Description

- \* The Snowdome is a clear PVC "Bubble" into which a floor has effectively been fitted.
- A giant Christmas backdrop of the full width and height of the dome is installed, and carefully chosen floor decorations add to the atmosphere of a cosy Winter image.
- Special effects can be used to create falling snow (Optional), giving the ideal scene for a real live Christmas picture for private or corporate use.
- \* Floodlighting, a suitable music system & crowd control equipment are also provided.
- \* Crew for setup & operation are also available.
- Additional giant Snowmen / Santas are also available (Optional)

#### Marketing points

- The Internal Backdrop can be customised to the clients exact wish (special print order required)
- Product placements within the internal decoration can personalise corporate applications.
- Photography services can be adapted to suit each events' particular need.
- The sale of personalised printed Christmas Cards can recover all rental costs plus generate additional income.