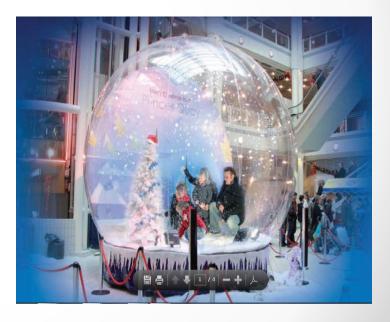

### Photography

- \* A professional Photographer can be provided and a photo service arranged for the individual or family shots taken.
- Alternatively, the Shopping centre / corporate client can arrange its own "in-house" photographic service.
- \* The Snowdome can also be effectively used where the guests take their own photographs with their own personal cameras, etc.