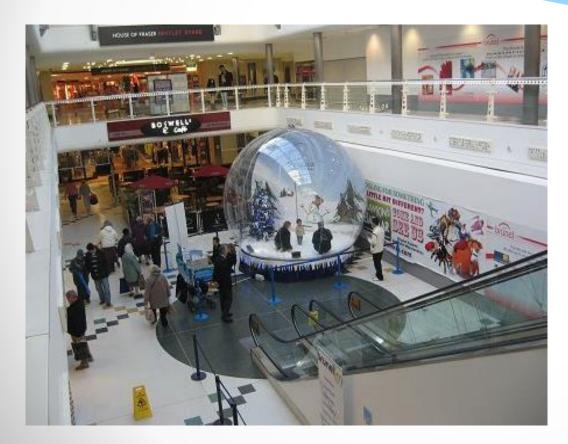

#### Description

- \* The Snowdome is a clear PVC "Bubble" into which a floor has effectively been fitted.
- A giant Christmas backdrop of the full width and height of the dome is installed, and carefully chosen floor decorations add to the atmosphere of a cosy Winter image.
- Special effects can be used to create falling snow (Optional), giving the ideal scene for a real live Christmas picture for private or corporate use.
- \* Floodlighting, a suitable music system & crowd control equipment are also provided.
- \* Crew for setup & operation are also available.
- Additional giant Snowmen / Santas are also available (Optional)

#### Process

- Guests access through the rear entrance
- Decorations can be chosen or re-arranged according to the client's preferences
- \* A constant fresh air supply is pumped into the dome.
- The entire process takes approx. 1 minute per set.

#### Technical Info

- The Snowdome is provided with a 220v 5a Inflation blower, which runs constantly during the event. This provides stability, shape, and a constant fresh air supply inside the Snowdome.
- \* Flood lighting is provided with 2x tripod stands. Many other lighting effects are available on request.
- \* The Music system can play suitable music at a comfortable volume.
- \* The Snowdome can be used Indoors or Outdoors down to -5deg. C.
- \* Snowdomes from our own stock are available in 4m and 6m sizes. Other sizes available are 3/5/7 and 8m for special order long term rentals.
- \* The complete equipment set requires 1 hour to set up for our 2 crew.
- \* The 4m Snowdome & standard support equipment weight is 140kg\*.
- \* We can facilitate a turnaround of up to 60 sets of guests per hour\*.