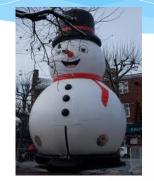

#### Description

- \* The Snowdome is a clear PVC "Bubble" into which a floor has effectively been fitted.
- A giant Christmas backdrop of the full width and height of the dome is installed, and carefully chosen floor decorations add to the atmosphere of a cosy Winter image.
- Special effects can be used to create falling snow (Optional), giving the ideal scene for a real live Christmas picture for private or corporate use.
- \* Floodlighting, a suitable music system & crowd control equipment are also provided.
- \* Crew for setup & operation are also available.
- Additional giant Snowmen / Santas are also available (Optional)

#### Additional information

- Smaller Versions can be provided for Static Window Displays
- Inflatable Snowmen, Santas, Christmas trees, or other seasonal items can also be provided in several sizes.
- \* A Very wide range of additional activities can be provided from our own extensive stock of event equipment, including family games, children's play activities, Tents, stages, Popcorn, plus over 600 stock items.
- Please request our full equipment brochure for further details.