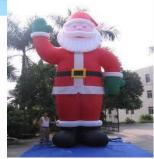

#### Description

- \* The Snowdome is a clear PVC "Bubble" into which a floor has effectively been fitted.
- A giant Christmas backdrop of the full width and height of the dome is installed, and carefully chosen floor decorations add to the atmosphere of a cosy Winter image.
- Special effects can be used to create falling snow (Optional), giving the ideal scene for a real live Christmas picture for private or corporate use.
- \* Floodlighting, a suitable music system & crowd control equipment are also provided.
- \* Crew for setup & operation are also available.
- Additional giant Snowmen / Santas are also available (Optional)

#### Additional information

- Smaller Versions can be provided for Static Window Displays
- Inflatable Snowmen, Santas, Christmas trees, or other seasonal items can also be provided in several sizes.
- \* A Very wide range of additional activities can be provided from our own extensive stock of event equipment, including family games, children's play activities, Tents, stages, Popcorn, plus over 600 stock items.
- Please request our full equipment brochure for further details.