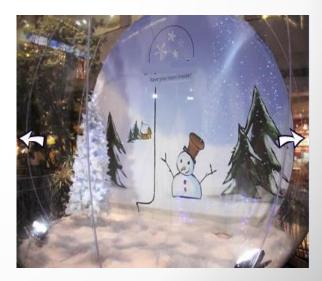

#### Description

- \* The Snowdome is a clear PVC "Bubble" into which a floor has effectively been fitted.
- A giant Christmas backdrop of the full width and height of the dome is installed, and carefully chosen floor decorations add to the atmosphere of a cosy Winter image.
- Special effects can be used to create falling snow (Optional), giving the ideal scene for a real live Christmas picture for private or corporate use.
- \* Floodlighting, a suitable music system & crowd control equipment are also provided.
- \* Crew for setup & operation are also available.
- Additional giant Snowmen / Santas are also available (Optional)

#### Process

- Guests access through the rear entrance
- Decorations can be chosen or re-arranged according to the client's preferences
- \* A constant fresh air supply is pumped into the dome.
- The entire process takes approx. 1 minute per set.